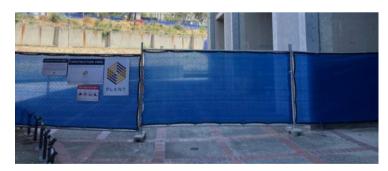

# **PROGRESS PHOTOS**

Perimeter fencing completed with signage

Potholing at Gayley Road