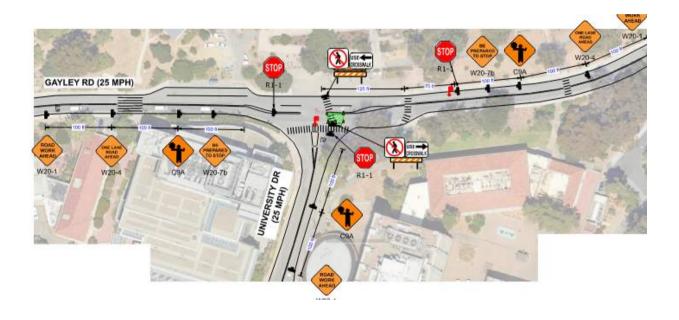

# **Campus Impacts**

Access Interruption for potholing and median removal from July 22nd - August 2nd, 7am - 4pm. Gayley Road and University Drive will be accessible as traffic control will direct oncoming traffic through one open lane. Refer to logistics plan below for more detail.