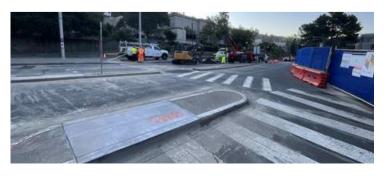

# **PROGRESS PHOTOS**

Perimeter fencing completed with signage

Potholing at Gayley Road