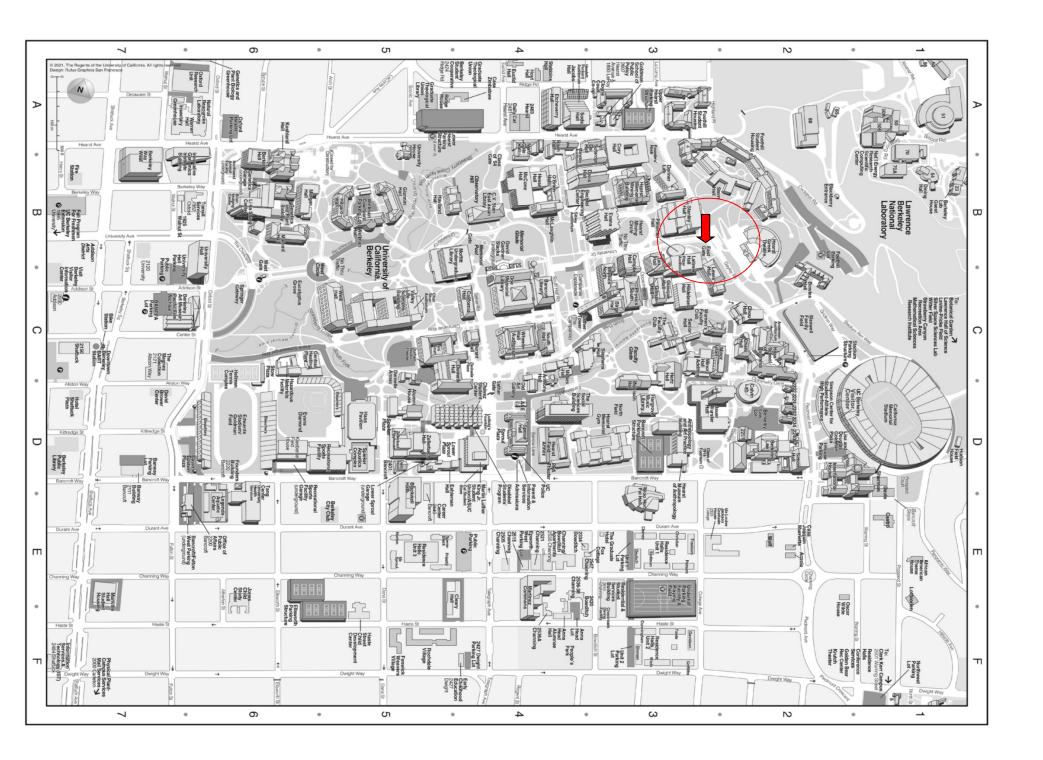

## CAPITAL PROJECTS - NOTIFICATION OF TEMPORARY ACCESS INTERRUPTION

☑ 7 DAY NOTICE ☐ 48 HR NOTICE ☐ 24 HR NOTICE

| Data Issuedo Indo 2                                                               | 2024                                                            |                                                                                                                                                 |                        |              |            |                 |               |             |          |
|-----------------------------------------------------------------------------------|-----------------------------------------------------------------|-------------------------------------------------------------------------------------------------------------------------------------------------|------------------------|--------------|------------|-----------------|---------------|-------------|----------|
| Date Issued: July 3, To: UC Berkeley C                                            |                                                                 | nmunity Affected by Ac                                                                                                                          | ccess Interruption     |              |            |                 |               |             |          |
|                                                                                   | •                                                               | MENT ON THIS TEMPORA                                                                                                                            | •                      | ΓΙΟΝ, PLEASE | CONTACT T  | HE PROJECT MA   | ANAGER IDENTI | FIED BELOW. |          |
| Project Title:                                                                    | UCB Heathc                                                      | ock Hall                                                                                                                                        |                        |              | Project #: | UCB Proj No 1   | 12768A        |             |          |
| Project Manager:                                                                  | David A Gold                                                    | len <dagolden@berkeley.< th=""><th>edu&gt;</th><th></th><th>Phone:</th><th>(415) 516-1911</th><th></th><th></th><th></th></dagolden@berkeley.<> | edu>                   |              | Phone:     | (415) 516-1911  |               |             |          |
| Alternate Contact:                                                                | Jules Feher <julesfeher@berkeley.edu></julesfeher@berkeley.edu> |                                                                                                                                                 |                        |              | Phone:     | (510) 816-5000  |               |             |          |
| Name of Contracting F                                                             | irm: Plant                                                      | Construction                                                                                                                                    |                        |              |            |                 |               |             |          |
| Dates of Interruption:                                                            | July 15th,                                                      | 2024 - July 26th, 2024                                                                                                                          |                        |              | Times of   | f Interruption: | 7am - 4pm.    |             | 1        |
| Type of Interruption:                                                             | ✓ Partia                                                        | l Interruption                                                                                                                                  | ☐ Complete Ir          | nterruption  |            | Digging:        | ☑ Yes         | □ No        |          |
| Type of Access Disrup                                                             | oted (See atta                                                  | ched map)                                                                                                                                       |                        |              |            |                 |               |             | -        |
|                                                                                   | ☑ Roadway                                                       | ☑ Walkway                                                                                                                                       | ☐ Parking              | ☑ Other      |            |                 |               |             |          |
|                                                                                   |                                                                 |                                                                                                                                                 |                        |              |            |                 |               |             |          |
| Reason for Interruptio                                                            | n:                                                              | Potholing for UCB Heatho                                                                                                                        | ock Hall project and M | edian Remov  | al.        |                 |               |             |          |
| <b>Location:</b><br>(provide full description of<br>affected buildings and areas) |                                                                 | Closure of Northbound lan<br>to ongoing traffic.<br>Closure of the westbound                                                                    |                        | _            |            |                 |               |             | accessib |

## Additional Details:

Please refer to the Traffic Control Plan:

**Building** 

**Phase 1** - Potholing scope of work. Closure of northbound lane of Gayley Road and University Drive. One lane to remain accessible to ongoing traffic during construction hours.

**Phase 2** - Potholing scope of work. Closure of the westbound lane of University Drive at Stanley Hall. Eastbound lane to remain accessible to ongoing traffic. Closure of northbound lane of Gayley Road and University Drive. One lane to remain accessible to ongoing traffic.

**Phase 3** - Median removal scope of work. Closure of Northbound lane of Gayley Road and University Drive intersection. Southbound lane of Gayley Road to remain accessible to ongoing traffic.

**Person Contacted** 

**Phase 4** - Median removal scope of work. Closure of the eastbound lane of University Drive. One lane to remain accessible to ongoing traffic.

**Primary Email Address** 

Phone #

Building Coordinators and Others Contacted